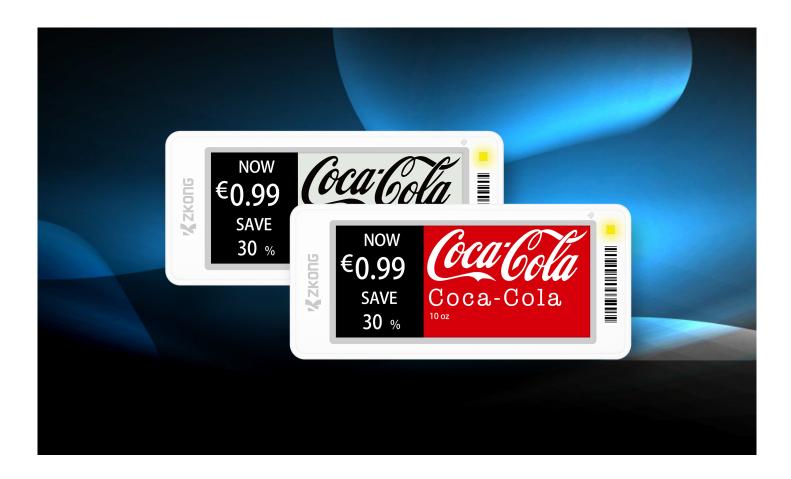

### TECH SPECIFICATION

EXAMPLARY PICTURE

TECHNICAL DRAWINGS (mm)

| NOW<br>€0.99<br>SAVE<br>30 % | 90<br>17<br>17          |                                  |
|------------------------------|-------------------------|----------------------------------|
| Display Features             | Display Technology      | EPD                              |
|                              | Active Display Area(mm) | 66.9×29.06                       |
|                              | Resolution (Pixels)     | 296X128                          |
|                              | Pixel Density ( DPI )   | 112                              |
|                              | Pixel Colors            | ZKC29S:Red Black and paper white |
|                              |                         | ZK29S:Black and paper white      |
|                              | Viewing Angle           | Nearly 180°                      |
|                              | Usable Pages            | 6                                |
| Wireless                     | Operating Frequency     | 2.4-2.485GHz                     |
|                              | Standard                | BLE 5.0                          |
|                              | Encryption              | 128-bit AES                      |
|                              | ΟΤΑ                     | YES                              |
| Battery                      | Battery                 | 2 X CR2450                       |
|                              | Battery Life            | 5 years (4 updates/day)          |
|                              | Battery Capacity        | 1200mAh                          |
| Physical Features            | LED                     | 1xRGB                            |
|                              | NFC                     | ZKC29S-N Yes<br>ZKC29S No        |
|                              | Operating Temperature   | 0~40°C                           |
|                              | Dimensions Packaging    | 90*41*14.5mm                     |
|                              | Unit                    | 500 Labels/box                   |
| Compliance                   | Certification           | CE,ROHS,FCC                      |