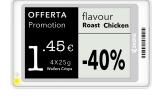

### **TECH SPECIFICATION**

EXAMPLARY PICTURE

TECHNICAL DRAWINGS (mm)

| Display Features  | Display Technology                  | EPD                              |
|-------------------|-------------------------------------|----------------------------------|
|                   | Active Display Area(mm)             | 57.29*38.19                      |
|                   | <b>Resolution</b> ( <b>Pixels</b> ) | 176*264                          |
|                   | Pixel Density(DPI)                  | 117                              |
|                   | Pixel Colors                        | ZKC27S:Red Black and paper white |
|                   |                                     | ZK27S:Black and paper white      |
|                   | Viewing Angle                       | Nearly 180°                      |
|                   | Usable Pages                        | 6                                |
| Wireless          | Operating Frequency                 | 2.4-2.485GHz                     |
|                   | Standard                            | BLE 5.0                          |
|                   | Encryption                          | 128-bit AES                      |
|                   | ΟΤΑ                                 | YES                              |
| Battery           | Battery                             | 2 X CR2450                       |
|                   | Battery Life                        | 5 years (4 updates/day)          |
|                   | Battery Capacity                    | 1200mAh                          |
| Physical Features | LED                                 | 1xRGB                            |
|                   | NFC                                 | ZKC27S-N Yes                     |
|                   |                                     | ZKC27S No                        |
|                   | Operating Temperature               | 0~40°C                           |
|                   | Dimensions Packaging                | 77.7*50*14.3mm                   |
|                   | Unit                                | 200 Labels/box                   |
| Compliance        | Certification                       | CE,ROHS,FCC                      |