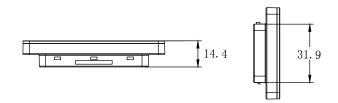

### **TECH SPECIFICATION**

EXAMPLARY PICTURE

TECHNICAL DRAWINGS (mm)

| Display Features  | Display Technology                  | EPD                              |
|-------------------|-------------------------------------|----------------------------------|
|                   | Active Display Area(mm)             | 57.29*38.19                      |
|                   | <b>Resolution</b> ( <b>Pixels</b> ) | 176*264                          |
|                   | Pixel Density(DPI)                  | 117                              |
|                   | Pixel Colors                        | ZKC27S:Red Black and paper white |
|                   |                                     | ZK27S:Black and paper white      |
|                   | Viewing Angle                       | Nearly 180°                      |
|                   | Usable Pages                        | 6                                |
| Wireless          | Operating Frequency                 | 2.4-2.485GHz                     |
|                   | Standard                            | BLE 5.0                          |
|                   | Encryption                          | 128-bit AES                      |
|                   | ΟΤΑ                                 | YES                              |
| Battery           | Battery                             | 2 X CR2450                       |
|                   | Battery Life                        | 5 years (4 updates/day)          |
|                   | Battery Capacity                    | 1200mAh                          |
| Physical Features | LED                                 | 1xRGB                            |
|                   | NFC                                 | ZKC27S-N Yes                     |
|                   |                                     | ZKC27S No                        |
|                   | Operating Temperature               | 0~40°C                           |
|                   | Dimensions Packaging                | 77.7*50*14.3mm                   |
|                   | Unit                                | 200 Labels/box                   |
| Compliance        | Certification                       | CE,ROHS,FCC                      |