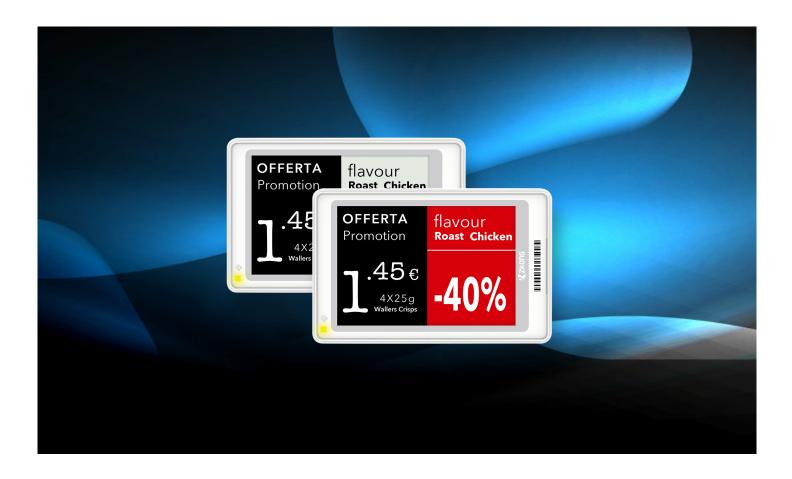

#### PRODUCT FEATURES

Cloud-managed

EPD screen

Pricing in Seconds

5-year Bettery

Strategic Pricing

Bluetooth LE 5.0

### **TECH SPECIFICATION**

EXAMPLARY PICTURE

TECHNICAL DRAWINGS (mm)

| Display Features  | Display Technology                  | EPD                              |
|-------------------|-------------------------------------|----------------------------------|
|                   | Active Display Area(mm)             | 57.29*38.19                      |
|                   | <b>Resolution</b> ( <b>Pixels</b> ) | 176*264                          |
|                   | Pixel Density(DPI)                  | 117                              |
|                   | Pixel Colors                        | ZKC27S:Red Black and paper white |
|                   |                                     | ZK27S:Black and paper white      |
|                   | Viewing Angle                       | Nearly 180°                      |
|                   | Usable Pages                        | 6                                |
| Wireless          | Operating Frequency                 | 2.4-2.485GHz                     |
|                   | Standard                            | BLE 5.0                          |
|                   | Encryption                          | 128-bit AES                      |
|                   | ΟΤΑ                                 | YES                              |
| Battery           | Battery                             | 2 X CR2450                       |
|                   | Battery Life                        | 5 years (4 updates/day)          |
|                   | Battery Capacity                    | 1200mAh                          |
| Physical Features | LED                                 | 1xRGB                            |
|                   | NFC                                 | ZKC27S-N Yes                     |
|                   |                                     | ZKC27S No                        |
|                   | Operating Temperature               | 0~40°C                           |
|                   | Dimensions Packaging                | 77.7*50*14.3mm                   |
|                   | Unit                                | 200 Labels/box                   |
| Compliance        | Certification                       | CE,ROHS,FCC                      |