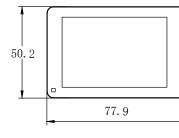

### **TECH SPECIFICATION**

EXAMPLARY PICTURE

TECHNICAL DRAWINGS (mm)

| Display Features  | Display Technology                  | EPD                              |
|-------------------|-------------------------------------|----------------------------------|
|                   | Active Display Area(mm)             | 57.29*38.19                      |
|                   | <b>Resolution</b> ( <b>Pixels</b> ) | 176*264                          |
|                   | Pixel Density(DPI)                  | 117                              |
|                   | Pixel Colors                        | ZKC27S:Red Black and paper white |
|                   |                                     | ZK27S:Black and paper white      |
|                   | Viewing Angle                       | Nearly 180°                      |
|                   | Usable Pages                        | 6                                |
| Wireless          | Operating Frequency                 | 2.4-2.485GHz                     |
|                   | Standard                            | BLE 5.0                          |
|                   | Encryption                          | 128-bit AES                      |
|                   | ΟΤΑ                                 | YES                              |
| Battery           | Battery                             | 2 X CR2450                       |
|                   | Battery Life                        | 5 years (4 updates/day)          |
|                   | Battery Capacity                    | 1200mAh                          |
| Physical Features | LED                                 | 1xRGB                            |
|                   | NFC                                 | ZKC27S-N Yes                     |
|                   |                                     | ZKC27S No                        |
|                   | Operating Temperature               | 0~40°C                           |
|                   | Dimensions Packaging                | 77.7*50*14.3mm                   |
|                   | Unit                                | 200 Labels/box                   |
| Compliance        | Certification                       | CE,ROHS,FCC                      |